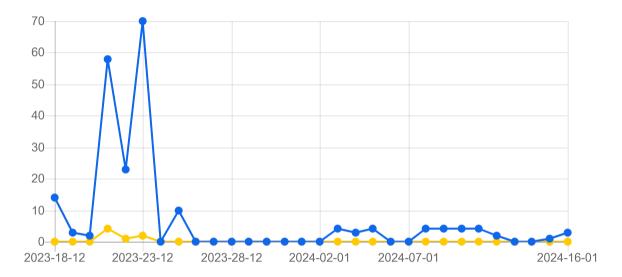

#### **Daily Tweets**

Number of tweets you posted daily for the selected period

### **Tweet Frequency**

See how often you tweet each hour and each day