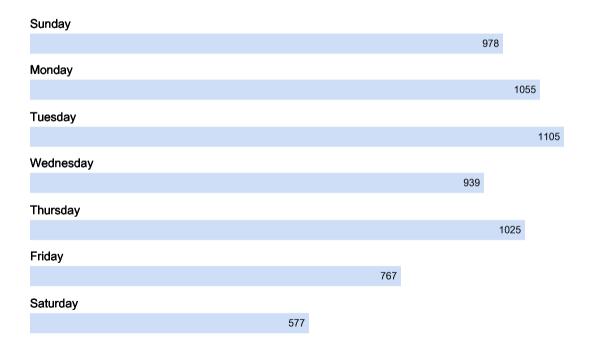

#### **Active Fans**

Number of fans active on Facebook at each hour of the day

#### Fans Online

| Sunday    |   |   |
|-----------|---|---|
|           | 8 |   |
| Monday    |   |   |
|           |   | 9 |
| Tuesday   |   |   |
|           | 8 |   |
| Wednesday |   |   |
|           | 8 |   |
| Thursday  |   |   |
|           | 8 |   |
| Friday    |   |   |
|           |   | 9 |
| Saturday  |   |   |
|           |   | 9 |