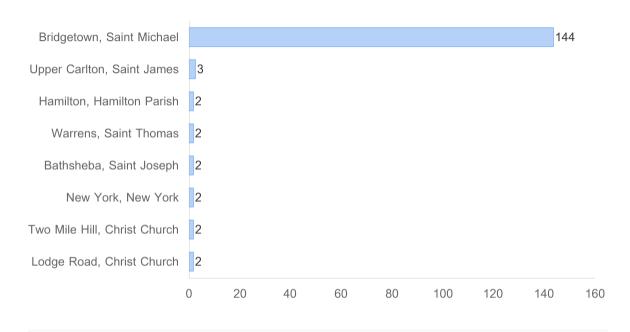

hts FSCFoccus FSCBarbados FinancialJourney PublicAccountability





# Instagram - Profile

**o** Financial Services Commission Bar...

Dec 18, 2023 to Jan 16, 2024 (Timezone:America/New\_York)





173

Hooray!

Profile Views



**↓ 45%** in last 1 month

Website Clicks

13

**1 225%** in last 1 month





↓ 20% in last 1 month

Impressions



↓ 24% in last 1 month











#### **New Followers**

Discover the number of New Followers that you have gained since last period.



#### **Followers Insights**

Since Previous Period

New Followers

3





#### Audience Demographic

Understand your audience demographics based on age and gender



#### **Gender Insights**

Since Previous Period



No data found





#### Locations (Cities)

See the places where your followers are concentrated.



#### Locations (Countries)

See the places where your followers are concentrated.



20





#### **Followers Online Activity**

Glance at your followers activity to determine when your audience is most likely to engage with your content.



#### **Fans Online**







# Instagram - Posts

**o** Financial Services Commission Bar...

Dec 18, 2023 to Jan 16, 2024 (Timezone:America/New\_York)













#### Reach

Discover how your unique visitors have changed over time.



#### **Reach Insights**

Since Previous Period

↓ **14%** Total Reach Decreased









#### Post Engagement

Post Engagement shows the number of likes, comments and saves on your posts.



#### **Engagement Insights**

Since Previous Period



| Likes    | 76 |
|----------|----|
| Comments | 0  |
| Saves    | 2  |