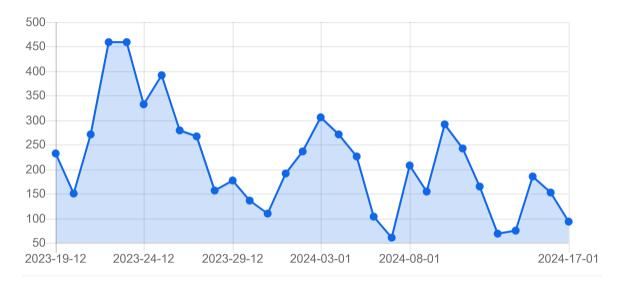

### **Reach/Impression Trend**

Measure the number of impressions made on your posts.

### **Impressions Overview**

Since Previous Period