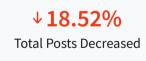

#### Post Type

See the different types of post you have published over the time

#### Post Type

Since Previous Period

↓ 18.52%Image posts16↓ 18.52%Text posts0↓ Total Posts DecreasedVideo posts3↓ Link posts3