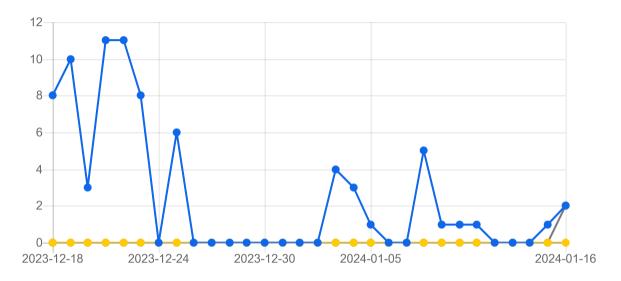

#### **Daily Tweets**

Number of tweets you posted daily for the selected period

### **Tweet Frequency**

See how often you tweet each hour and each day