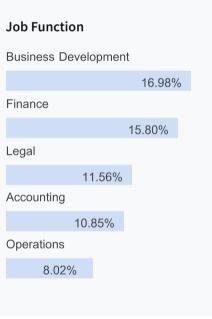

Mentions During This Period

1 Total Users mentioned me during this period

0 Likes/ Retweets of tweets that I got mentioned in

### **Top 5 Influencer Users**



herold\_tho50178

1

### **Popular Hashtags**

Most popular hashtags used in your posts

fscbarbados financialjourney fscrole pensionrights





# LinkedIn Analytics Report

in Financial Services Commission Bar...

Dec 18, 2023 to Jan 16, 2024

(Timezone: America/New\_York)













### **Follower Growth Trend**

Follower Growth shows the increase in the number of your followers.







### **Follower Demographics**



# Locations Bridgetown, Saint Michael, Barbados 64.77% Greater Toronto Area, Canada 5.11% Propose Queens Jubilee City Limit (Stud 3.41% New York City Metropolitan Area 3.41% London Area, United Kingdom 2.27%







### **Reach/Impression Trend**

Measure the number of impressions made on your posts.



### **Impressions Overview**

Since Previous Period







## **Audience Engagement**

Engagement trend shows the number of likes and comments made on your posts.



**Engagement Insights** 







# Performance - Last 14 Updates

Post Analytics shows the number of likes and comments on each post.

| Posts                                         |                                                                                                                                                                                                                                       | Likes | Comments | Watch Time |
|-----------------------------------------------|------------------------------------------