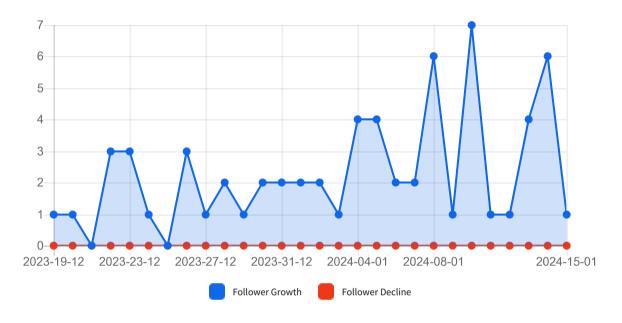

### **Follower Growth Trend**

Follower Growth shows the increase in the number of your followers.