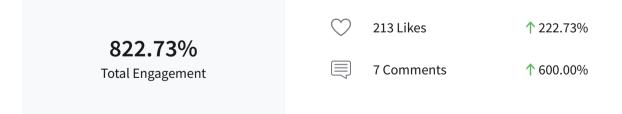

## **Audience Engagement**

Engagement trend shows the number of likes and comments made on your posts.

**Engagement Insights** 