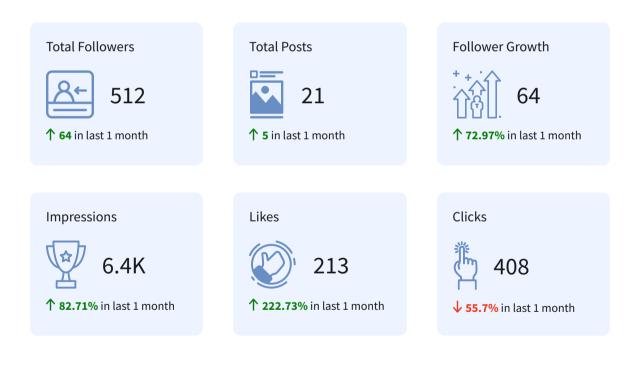

# Instagram - Profile

**o** Financial Services Commission Bar...

Dec 18, 2023 to Jan 16, 2024 (Timezone:America/New\_York)

173

Hooray!

Profile Views

**↓ 45%** in last 1 month

Website Clicks

13

**1 225%** in last 1 month

↓ 20% in last 1 month

Impressions

↓ 24% in last 1 month

#### **New Followers**

Discover the number of New Followers that you have gained since last period.

#### **Followers Insights**

Since Previous Period

New Followers

3