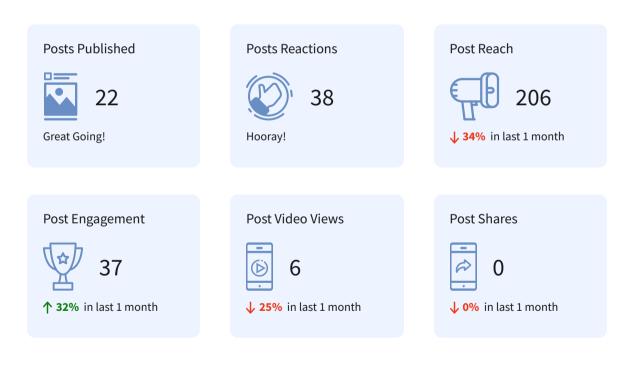

# **Facebook Analytics - Page**

FSC Barbados

↓ 2% in last 1 month

↑ 0% in last 1 month

Posts Published

Great Going!