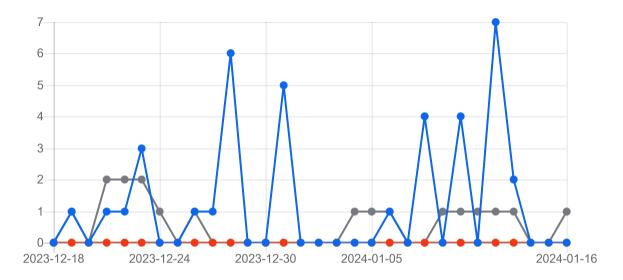

#### **Daily Tweets**

Number of tweets you posted daily for the selected period