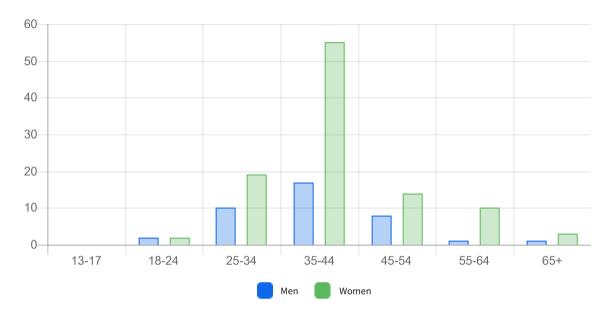

#### Audience Demographic (Fans)

Demography breaks down the composition of your fans and audience