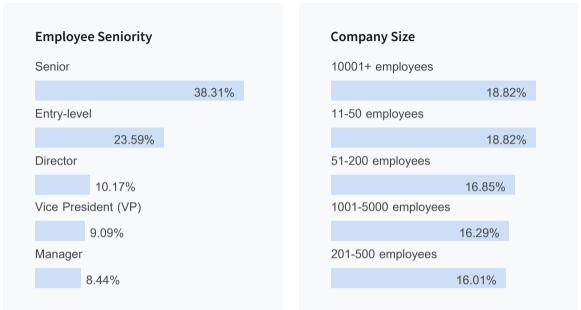

# **Top Mentions Tweets**

✓ There are only a 2 hours left until the huge pump ▶ https://t.co/Nce9MMaM5A @NDCongo1@uHearthefacts@FSCBarbados@prabha240687

170

0 🛇



### **Mentions Overview**

**1** Total Mentions During This Period

1 Total Users mentioned me during this period

0 Likes/ Retweets of tweets that I got mentioned in

### **Top 5 Influencer Users**



herold\_tho50178

1

### **Popular Hashtags**

Most popular hashtags used in your posts

fscbarbados financialjourney fscrole pensionrights





# LinkedIn Analytics Report

in Financial Services Commission Bar...

Dec 18, 2023 to Jan 16, 2024

(Timezone: America/New\_York)













### **Follower Growth Trend**

Follower Growth shows the increase in the number of your followers.







### **Follower Demographics**



# Locations Bridgetown, Saint Michael, Barbados 64.77% Greater Toronto Area, Canada 5.11% Propose Queens Jubilee City Limit (Stud 3.41% New York City Metropolitan Area 3.41% London Area, United Kingdom 2.27%







### **Reach/Impression Trend**

Measure the number of impressions made on your posts.



### **Impressions Overview**

Since Previous Period







## **Audience Engagement**

Engagement trend shows the number of likes and comments made on your posts.



**Engagement Insights** 







# Performance - Last 14 Updates

Post Analytics shows the number of likes and comments on each post.

| Posts                                         |