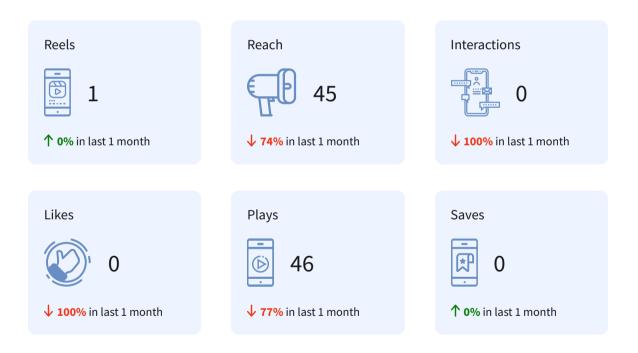

# Instagram - Reels

**o** Financial Services Commission Bar...

Dec 18, 2023 to Jan 16, 2024 (Timezone:America/New\_York)

#### Reach

Discover how your unique visitors have changed over time.

#### **Reach Insights**

Since Previous Period

↓ **74%** Total Reach Decreased

#### Interactions

Interaction shows the number of likes, saves, comments and shares on your reels.

#### Interaction insights

Since Previous Period

No data found

#### Performance - Last 1 Reel

See how each of your reels performed over time.

| Reels |                                      | Likes | Comments | Reach | Impressions | Saves | Engagement |
|-------|--------------------------------------|-------|----------|-------|-------------|-------|------------|
|       | Publish On: Jan 11,<br>2024 04:32 pm | 0     | 0        | 45    | 0           | 0     | 0          |