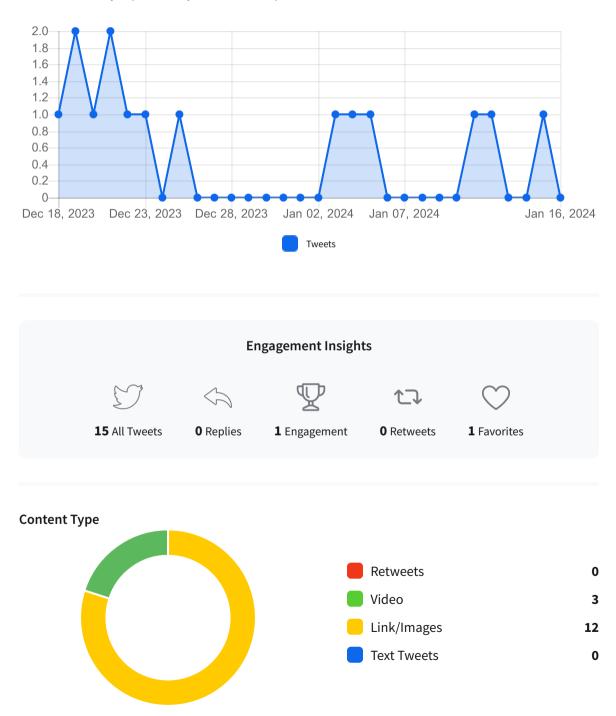

#### **Daily Tweets**

Number of tweets you posted daily for the selected period

## **Audience Engagement**

Audience Engagement shows the number of replies, retweets and likes for your tweets

### **Engagement Overview**