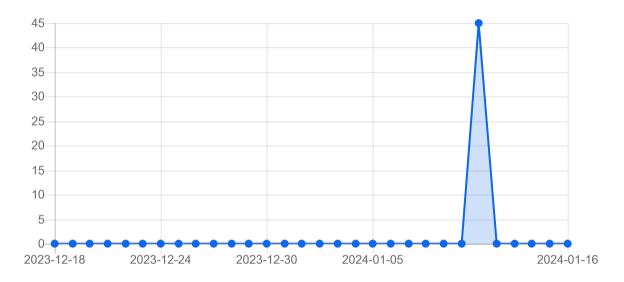

#### **Reach Insights**

Since Previous Period

↓ **74%** Total Reach Decreased

#### Performance - Last 1 Reel

See how each of your reels performed over time.

| Reels |                                      | Likes | Comments | Reach | Impressions | Saves | Engagement |
|-------|--------------------------------------|-------|----------|-------|-------------|-------|------------|
|       | Publish On: Jan 11,<br>2024 04:32 pm | 0     | 0        | 45    | 0           | 0     | 0          |