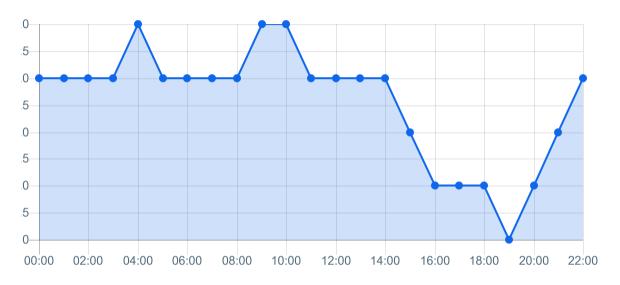

#### **Active Fans**

Number of fans active on Facebook at each hour of the day

#### Fans Online

| Sunday    |   |   |
|-----------|---|---|
|           | 8 |   |
| Monday    |   |   |
|           |   | 9 |
| Tuesday   |   |   |
|           | 8 |   |
| Wednesday |   |   |
|           | 8 |   |
| Thursday  |   |   |
|           | 8 |   |
| Friday    |   |   |
|           |   | 9 |
| Saturday  |   |   |
|           |   | 9 |