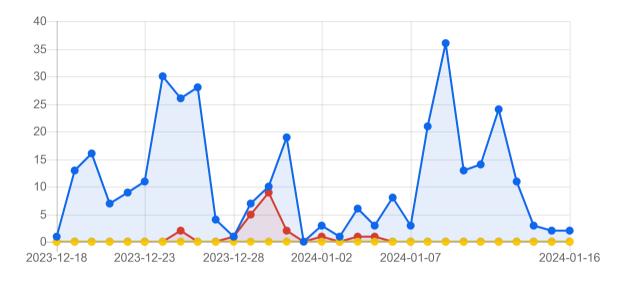

#### Audience Engagement

Audience Engagement shows the number of likes, comments and shares on your posts

#### **Engagement Insights**

Since Previous Period

↑ **6%** Total Engagement Increased

| Likes + Reactions | 37 |
|-------------------|----|
| Shares            | 0  |
| Comments          | 0  |
| Others            | 18 |