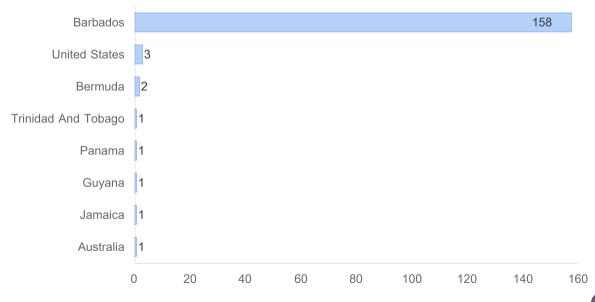

#### Locations (Cities)

See the places where your followers are concentrated.

#### Locations (Countries)

See the places where your followers are concentrated.

20