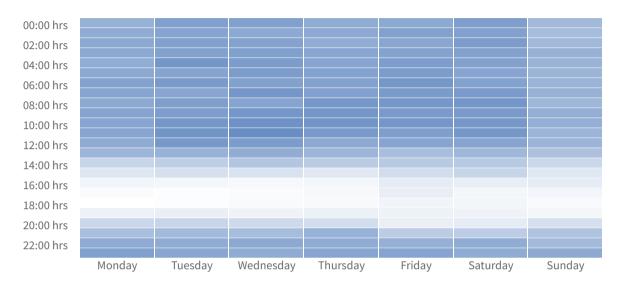

#### **Followers Online Activity**

Glance at your followers activity to determine when your audience is most likely to engage with your content.

#### **Fans Online**