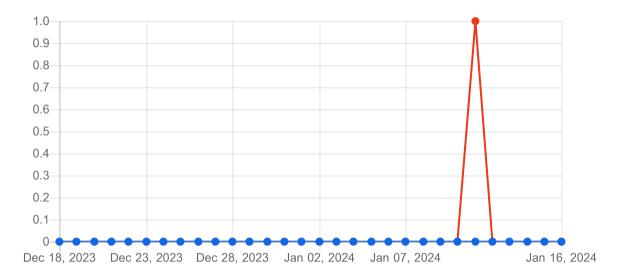

## **Audience Engagement**

Audience Engagement shows the number of replies, retweets and likes for your tweets

### **Engagement Overview**