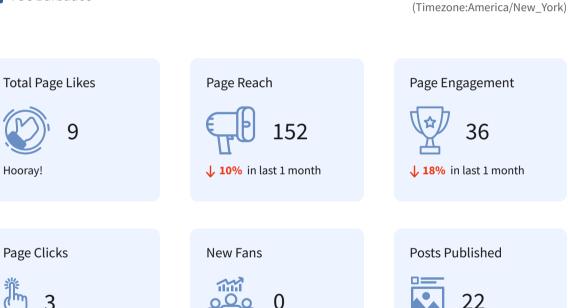

#### **Audience Insights**

Since Previous Period

| Total Page Likes | 9 |
|------------------|---|
| Net New Likes    | 0 |
| Organic Likes    | 0 |
| Paid Likes       | 0 |
| Unlikes          | 0 |

#### **Impression Insights**

Since Previous Period

↓ **19.36%** Total Impressions Decreased

| Organic             | 332 |
|---------------------|-----|
| <mark>–</mark> Paid | 0   |
| Viral               | 22  |

#### **Engagement Insights**

Since Previous Period

↑ **6%** Total Engagement Increased

| Likes + Reactions | 37 |
|-------------------|----|
| Shares            | 0  |
| Comments          | 0  |
| Others            | 18 |

#### Fans Online

| Sunday    |   |   |
|-----------|---|---|
|           | 8 |   |
| Monday    |   |   |
|           |   | 9 |
| Tuesday   |   |   |
|           | 8 |   |
| Wednesday |   |   |
|           | 8 |   |
| Thursday  |   |   |
|           | 8 |   |
| Friday    |   |   |
|           |   | 9 |
| Saturday  |   |   |
|           |   | 9 |

#### Post Type

Since Previous Period

↓ 18.52%Image posts16↓ 18.52%Text posts0↓ Total Posts DecreasedVideo posts3↓ Link posts3