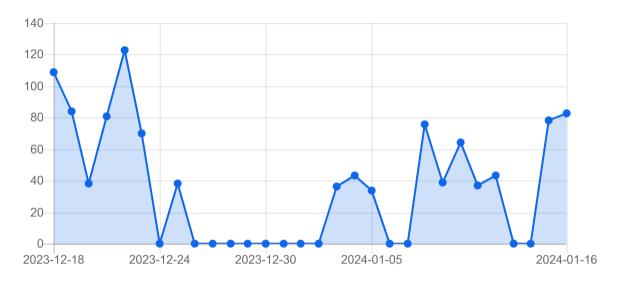

#### Impressions

Number of times content from your page appeared on someone's screen

#### **Impression Insights**

Since Previous Period

↓ **19.36%** Total Impressions Decreased

| Organic             | 332 |
|---------------------|-----|
| <mark>–</mark> Paid | 0   |
| Viral               | 22  |