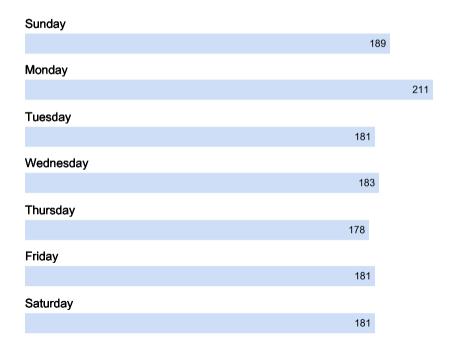

### Weekly Overview

Average Tweets Each Day

# Sunday 0% Monday 3% Tuesday 2% Wednesday 2% Thursday 4% Friday 3% Saturday