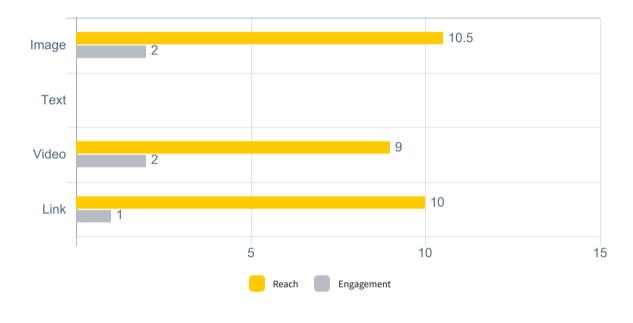

#### Median Reach and Engagement

This graph shows how each of your content type performed in terms of reach and engagement

#### Post Type

Number of posts for each post type

| Image posts | 16 |
|-------------|----|
| Text posts  | 0  |
| Video posts | 3  |
| Link posts  | 3  |

| Posts                                                            |                                                                                                                                                                        | Reach | Engagement | Reactions | Shares | View Time |
|------------------------------------------------------------------|------------------------------------------------------------------------------------------------------------------------------------------------------------------------|-------|------------|-----------|--------|-----------|
| LECTORE PANER WE<br>MAKERS & Delet Sever<br>Wester & Delet Sever | <ul> <li>Fee payments should be made<br/>electronically, either by wire<br/>transfer or by direct deposit to</li> <li>Publish On: Jan 16, 2024 09:00<br/>am</li> </ul> | 3     | 33%        | 1         | 0      | N/A       |
| REVISED FRE SCHEDULE                                             | <ul> <li>Reference should be made to the<br/>Revised Fee Schedule notice<br/>issued in August 2019 available</li> <li>Publish On: Jan 15, 2024 09:00<br/>am</li> </ul> | 2     | 0%         | 0         | 0      | N/A       |
| REGERENCE<br>ALTERNATIVES                                        | <ul> <li>Can't access our online form?<br/>No worries! Complete your<br/>registration using the Fee</li> <li>Publish On: Jan 12, 2024 09:00<br/>am</li> </ul>          | 10    | 20%        | 2         | 0      | N/A       |
|                                                                  | ▶<br>Publish On: Jan 11, 2024 04:32<br>pm                                                                                                                              | 10    | 0%         | 2         | 0      | 1min      |