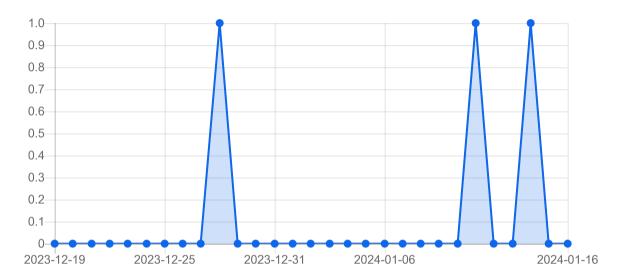

#### **Audience Growth**

Number of fans (likes on your page) you have gained and lost each day