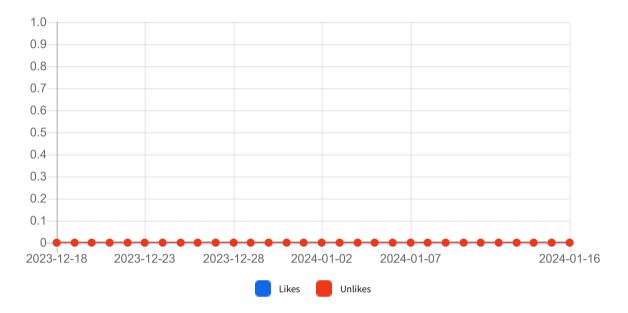

#### **Audience Growth**

Number of fans (likes on your page) you have gained and lost each day

#### **Audience Insights**

Since Previous Period

| Total Page Likes | 9 |
|------------------|---|
| Net New Likes    | 0 |
| Organic Likes    | 0 |
| Paid Likes       | 0 |
| Unlikes          | 0 |