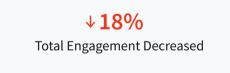

## **Audience Engagement**

Engagement trend shows the number of likes and comments made on your posts.

**Engagement Insights** 