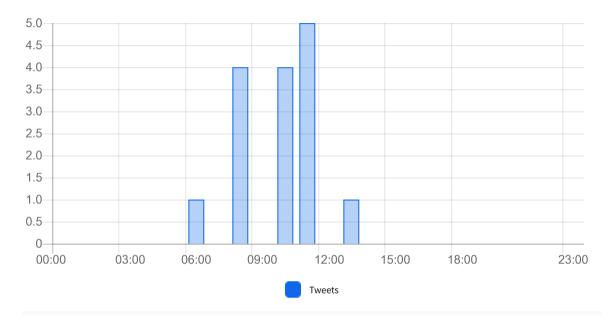

Performance - Last 1 Reel

See how each of your reels performed over time.

| Reels |                                      | Likes | Comments | Reach | Impressions | Saves | Engagement |
|-------|--------------------------------------|-------|----------|-------|-------------|-------|------------|
|       | Publish On: Jan 11,<br>2024 04:32 pm | 0     | 0        | 45    | 0           | 0     | 0          |





#### Hashtag Performance

See how your hashtags could be affecting your reach and interactions



No data found





# **Twitter Analytics Report**



#### Dec 18, 2023 to Jan 16, 2024

(Timezone: America/New\_York)









#### **Daily Tweets**

Number of tweets you posted daily for the selected period







### **Tweet Frequency**

See how often you tweet each hour and each day



### Weekly Overview

Average Tweets Each Day

# Sunday 0% Monday 3% Tuesday 2% Wednesday 2% Thursday 4% Friday 3% Saturday





## **Audience Engagement**

Audience Engagement shows the number of replies, retweets and likes for your tweets



### **Engagement Overview**







### Performance - Last 10 Posts

See how each of your tweets performed.

| Posts